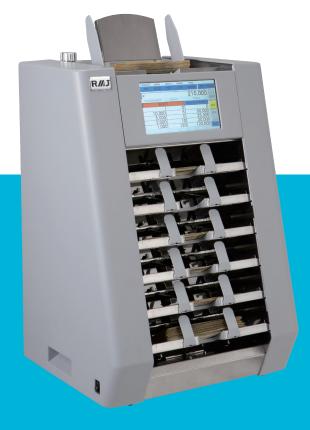

## **Super Note-Sorter SBS-4200**

SBS-4200 Super Banknote Sorter is the 3rd generation solution of Retail Mate for cash handling in banks, casinos, clubs, large retail outlets and CIT. Features and performance targets of SBS-4200 meet the strictest requirements of central banks and the high productivity levels expected by cash handling professionals.

| Description / Model               | SBS-4200                                                                                                                 |
|-----------------------------------|--------------------------------------------------------------------------------------------------------------------------|
| SPECIFICATIONS                    |                                                                                                                          |
| Functions                         | Value counting / Detection / Facing & Orientation / Batch / Fitness sorting / Counterfeit detection / Serial No. reading |
| Applicable Currencies             | USD / Euro / 3 local currencies (any currencies)                                                                         |
| Hopper Capacity                   | Approx. 1,000 banknotes                                                                                                  |
| Counting Speed                    | 10 banknotes / second                                                                                                    |
| No. Of Pockets                    | 6 pockets                                                                                                                |
| Capacity Of Each Pocket           | 200 banknotes (circulated banknotes)                                                                                     |
| Capacity Of Reject Pocket         | 200 banknotes (circulated banknotes)                                                                                     |
| Machine Dimensions (W/D/H approx) | 385mm x 320mm x 555mm                                                                                                    |
| Package Dimensions (W/D/H approx) | 673mm x 503mm x 503mm                                                                                                    |
| Machine Weight                    | 27Kg (packaged weight :32kg)                                                                                             |
| Power Supply                      | 100 ~ 250V, 50 ~ 60Hz                                                                                                    |
| Power Consumption                 | Approx.90VA                                                                                                              |
| Operating Temperature             | 5°C ~ 35°C                                                                                                               |
| Storage Temperature               | -10°C ~ 60°C                                                                                                             |
| Interface                         | Network Interface / Printer Interface                                                                                    |
| Option                            | Printer / Customer display                                                                                               |