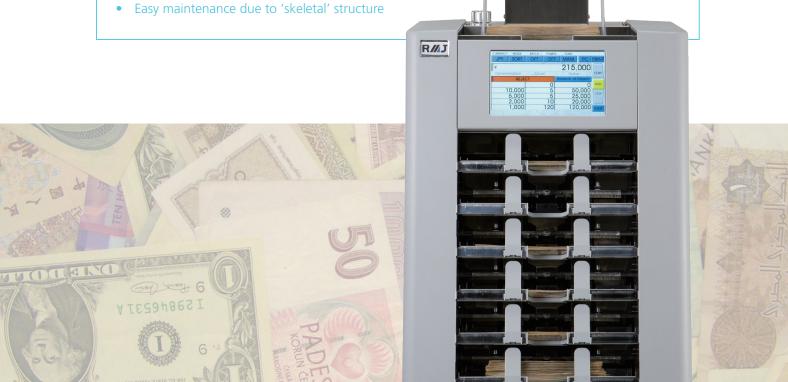

## **Super Note-Sorter SBS-4200**

SBS-4200 Super Banknote Sorter is the 3rd generation solution of Retail Mate for cash handling in banks, casinos, clubs, large retail outlets and CIT. Features and performance targets of SBS-4200 meet the strictest requirements of central banks and the high productivity levels expected by cash handling professionals.

| Description / Model               | SBS-4200                                                                                                                 |
|-----------------------------------|--------------------------------------------------------------------------------------------------------------------------|
| SPECIFICATIONS                    |                                                                                                                          |
| Functions                         | Value counting / Detection / Facing & Orientation / Batch / Fitness sorting / Counterfeit detection / Serial No. reading |
| Applicable Currencies             | USD / Euro / 3 local currencies (any currencies)                                                                         |
| Hopper Capacity                   | Approx. 1,000 banknotes                                                                                                  |
| Counting Speed                    | 10 banknotes / second                                                                                                    |
| No. Of Pockets                    | 6 pockets                                                                                                                |
| Capacity Of Each Pocket           | 200 banknotes (circulated banknotes)                                                                                     |
| Capacity Of Reject Pocket         | 200 banknotes (circulated banknotes)                                                                                     |
| Machine Dimensions (W/D/H approx) | 385mm x 320mm x 555mm                                                                                                    |
| Package Dimensions (W/D/H approx) | 673mm x 503mm x 503mm                                                                                                    |
| Machine Weight                    | 27Kg (packaged weight :32kg)                                                                                             |
| Power Supply                      | 100 ~ 250V, 50 ~ 60Hz                                                                                                    |
| Power Consumption                 | Approx.90VA                                                                                                              |
| Operating Temperature             | 5°C ~ 35°C                                                                                                               |
| Storage Temperature               | -10°C ~ 60°C                                                                                                             |
| Interface                         | Network Interface / Printer Interface                                                                                    |
| Option                            | Printer / Customer display                                                                                               |